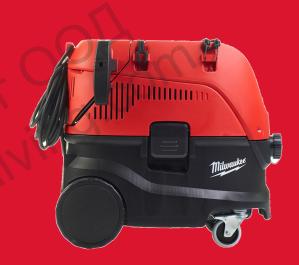

## AS 30 MAC 30 L M-CLASS DUST EXTRACTOR

- Compact 30 litre tank for site/workshop use
- 4500 litres/min airflow with 250 mbar suction
- Dust class M. Standard MAK-factor > 0.1 mg/m³: mineral dust, wood dust (oak, beech)
- Power take off for auto switching of powertools
- Durable PTFE filter with high filtration efficiency and washable non-stick membrane
- Automatic filter cleaning with minimised performance loss
- Airflow and filter monitoring with visual LED and acoustic warning signal
- · Easy access filter hatch for convenient servicing and cleaning
- Super silent turbine for low noise
- Anti-static hose to prevent shocks caused by static build up
- Supplied with 2 x tool adaptor, hand tube, 2 x extension tube, floor / crevice nozzle, fleece filter bag, disposal bag, hose 4 m x 38 mm

| Power input (W)    | 1200       |
|--------------------|------------|
| Filter type        | PTFE       |
| Max. vacuum (mbar) | 250        |
| Hose diameter (mm) | 38         |
| Hose length (m)    | 4          |
| Weight (kg)        | 14.5       |
| Article Number     | 4933459415 |