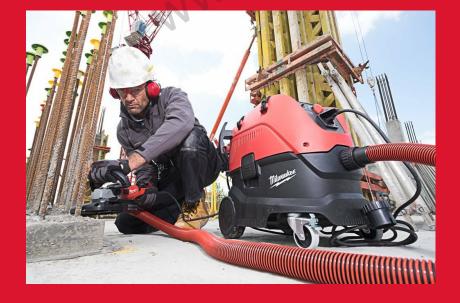

## AS 30 MAC 30 L M-CLASS DUST EXTRACTOR

- Compact 30 litre tank for site/workshop use
- 4500 litres/min airflow with 250 mbar suction
- Dust class M. Standard MAK-factor > 0.1 mg/m³: mineral dust, wood dust (oak, beech)
- Power take off for auto switching of powertools
- Durable PTFE filter with high filtration efficiency and washable non-stick membrane
- Automatic filter cleaning with minimised performance loss
- Airflow and filter monitoring with visual LED and acoustic warning signal
- · Easy access filter hatch for convenient servicing and cleaning
- Super silent turbine for low noise
- Anti-static hose to prevent shocks caused by static build up
- Supplied with 2 x tool adaptor, hand tube, 2 x extension tube, floor / crevice nozzle, fleece filter bag, disposal bag, hose 4 m x 38 mm